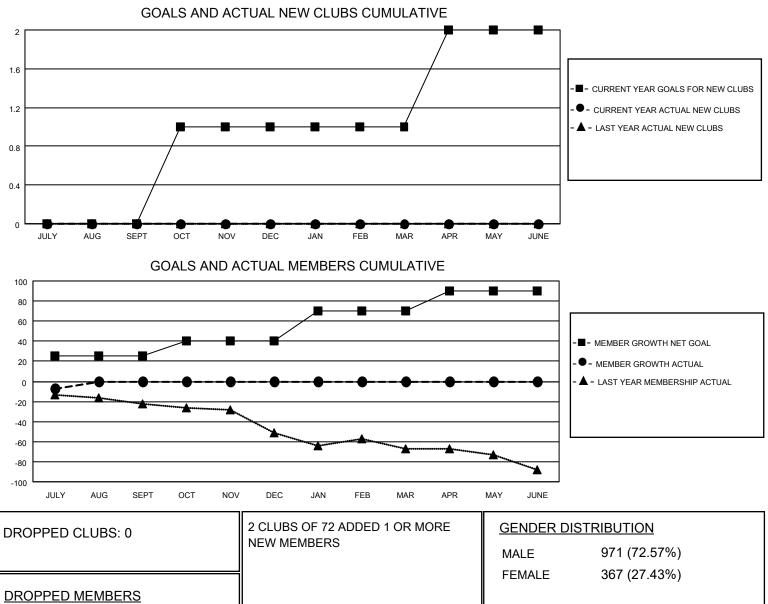

## LOCATION KANSAS

District 17 K

Results as of: 7/31/2020

| Clubs                 |               |           |               | Members               |                       |                         |                                                    |
|-----------------------|---------------|-----------|---------------|-----------------------|-----------------------|-------------------------|----------------------------------------------------|
| RESULTS FOR 2020-2021 |               |           |               | RESULTS FOR 2020-2021 |                       |                         |                                                    |
| QUARTER               | NEW CLUB GOAL | NEW CLUBS | DROPPED CLUBS | QUARTER MEMB          | ER GROWTH NET<br>GOAL | MEMBER GROWTH<br>ACTUAL | DROPPED<br>MEMBERS ACTUAL<br>(including transfers) |
| JULY/AUG/SEPT         | 0             | 0         | 0             | JULY/AUG/SEPT         | 25                    | 2                       | 9                                                  |
| OCT/NOV/DEC           | 1             | 0         | 0             | OCT/NOV/DEC           | 15                    | 0                       | 0                                                  |
| JAN/FEB/MAR           | 0             | 0         | 0             | JAN/FEB/MAR           | 30                    | 0                       | 0                                                  |
| APR/MAY/JUNE          | 1             | 0         | 0             | APR/MAY/JUNE          | 20                    | 0                       | 0                                                  |

| DROPPED MEMBERS |   |                           |                                    |    |
|-----------------|---|---------------------------|------------------------------------|----|
| DECEASED        | 2 | CLICK HERE FOR CUMULATIVE | TOTAL FAMILY UNIT MEMBERS 30       | )7 |
| CLUB CANCELLED  | 0 | MEMBERSHIP DATA           |                                    |    |
| OTHER           | 7 |                           | FAMILY MEMBERS PAYING HALF 15 DUES | 55 |
| TOTAL           | 9 |                           | 5020                               |    |